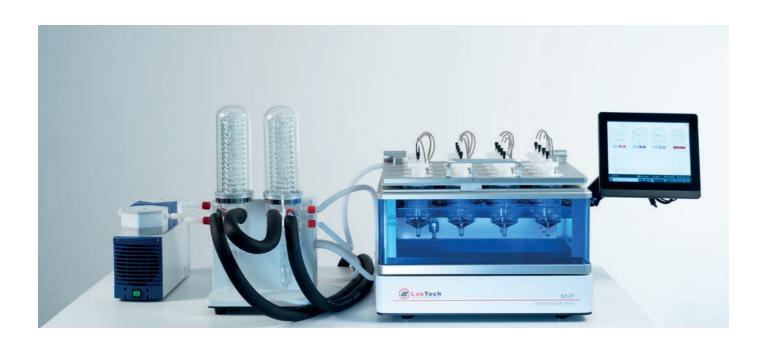

## TECHNICAL FEATURES

|                                   | Flex-MVP                   | MVP-12                     | MVP-48                              |
|-----------------------------------|----------------------------|----------------------------|-------------------------------------|
| Sample positions                  | 16                         | 12                         | 48                                  |
| Sample volume                     | 200ml<br>concentration cup | 900ml<br>concentration cup | 60ml vial & 50ml<br>centrifuge tube |
| Individual sample adding/removing | ✓                          | X                          | X                                   |
| Shaking bath                      | ✓                          | ✓                          | $\checkmark$                        |
| Shaking rpm range                 |                            | 0-300 rpm                  |                                     |
| Temperature range                 |                            | From room to 70°C          |                                     |
| Integrated PC                     | ✓                          | ✓                          | ✓                                   |
| Power consumption                 |                            | 1,8kW                      |                                     |
| Power supply voltage              |                            | 230V 50/60Hz               |                                     |
| Dimensions (WxDxH)                |                            | 78x47x55cm                 |                                     |
| Weight                            |                            | 62kg                       |                                     |
| Ordering information              | LT-MVP-FLEX                | LT-MVP-12                  | LT-MVP-48                           |